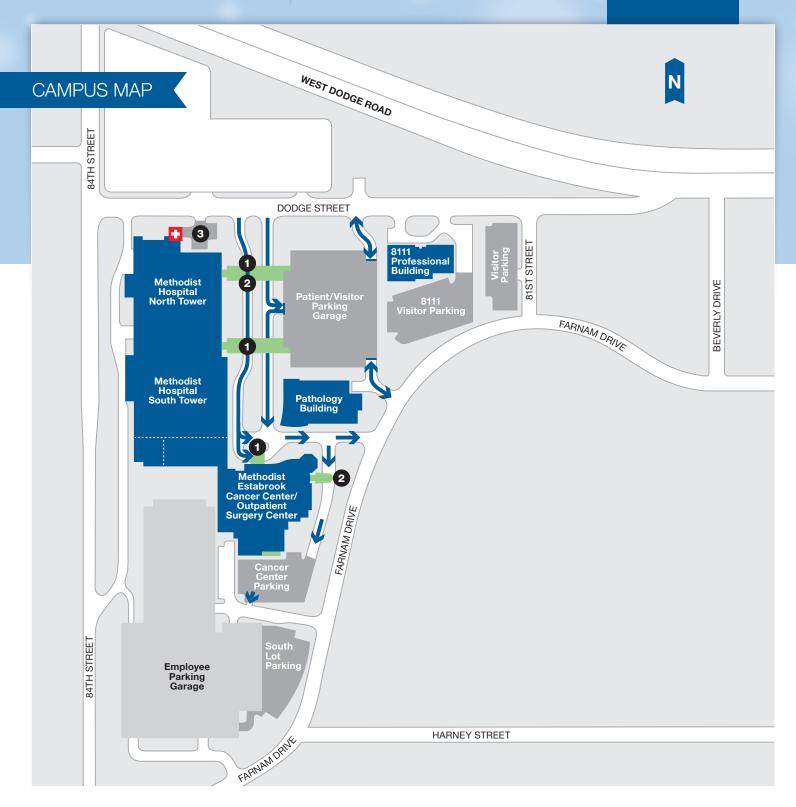

## 1 Patient/Visitor Pick-Up & Drop-Off

Patients and visitors may be dropped off at both the north tower and south tower entrances of the hospital building, and at the Estabrook Cancer Center/Outpatient Surgery Center entrance.

## 2 Main Entrance/Valet Parking

Free valet parking is available through valet stands at both the hospital's north tower entrance and at the Estabrook Cancer Center's main entrance. Valet at the hospital is also available after hours through security.

## **3** Emergency Department

Emergency parking is located directly outside of the Emergency Department on the North side of Methodist Hospital. This parking is designated for Emergency Department patients only.